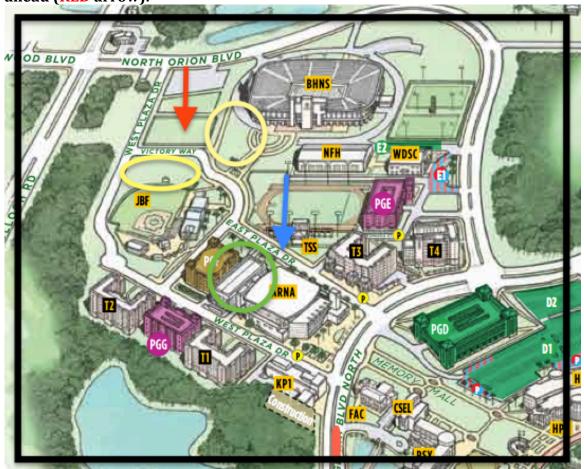

#### **Directions:**

UCF Soccer Complex Physical Address: **4275 E. Plaza Drive, Orlando, Florida Address above will take you to the BLUE arrow, please follow East Plaza towards Victory Way and make a right. The UCF Practice field will be straight ahead (RED arrow).** 

**Check-in:** Front entrance of UCF Soccer Practice Field (RED arrow on above map)

- 9am-9:45am (9:30am 9:45am on Sunday 29th)
- Lunch order & payment optional (\$10 cash includes bottled water, chips,
  6 in. sub, cookie delivered to the field)
- Nike Merchandise available

**Parking:** Next to and in front of Practice field (yellow circles on map above)

 Overflow parking - Garage F; Entrance to Garage F faces the baseball stadium. (4403 Knights Victory Way, Orlando, Fl 32816).