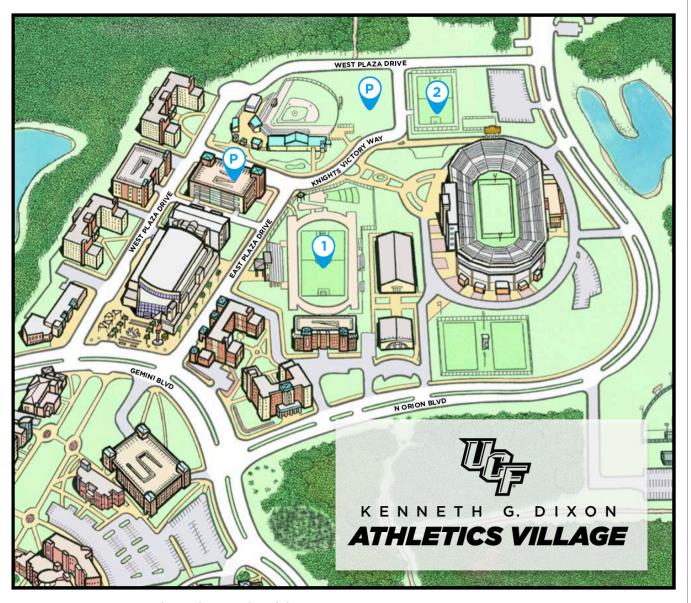

#### Front Entrance to UCF Soccer Practice Field

2 arrow on the map - Page 4

9:00am - 9:45am - Saturday, January 25th 9:30am - 9:45am - Sunday, January 26th

- Session will begin promptly at 10am
- Lunch is NOT included
  - Please order via the Google form sent through email
- \* Nike Merchandise available

#### Adjacent to the UCF Soccer Practice Field

on the map - Page 4

Overflow parking - Garage F 4403 Knights Victory Way, Orlando, Fl 32816

# **Maps & Directions**

UCF Soccer Complex Physical Address: 4275 E. Plaza Drive, Orlando, Fl 32816

Address above will take you to location ①. Please follow East Plaza Drive towards Knights Victory Way and make a right. The UCF Practice field will be straight ahead (location ②).